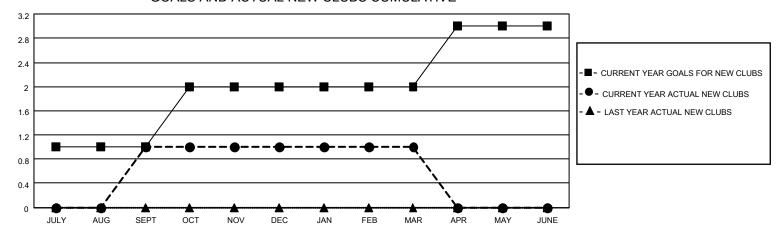

## MONTHLY MEMBERSHIP PROGRESS REPORT

LOCATION TURKEY District 118 R Results as of: 3/31/2022

| Clubs RESULTS FOR 2021-2022 |   |   |   | Members RESULTS FOR 2021-2022 |    |    |     |
|-----------------------------|---|---|---|-------------------------------|----|----|-----|
|                             |   |   |   |                               |    |    |     |
| JULY/AUG/SEPT               | 1 | 1 | 6 | JULY/AUG/SEPT                 | 5  | 41 | 102 |
| OCT/NOV/DEC                 | 1 | 0 | 1 | OCT/NOV/DEC                   | 25 | 27 | 57  |
| JAN/FEB/MAR                 | 0 | 0 | 0 | JAN/FEB/MAR                   | 10 | 68 | 14  |
| APR/MAY/JUNE                | 1 | 0 | 0 | APR/MAY/JUNE                  | 15 | 0  | 0   |

## GOALS AND ACTUAL NEW CLUBS CUMULATIVE



## GOALS AND ACTUAL MEMBERS CUMULATIVE



| DROPPED CLUBS: 7 |     | 25 CLUBS OF 64 ADDED 1 OR<br>MORE NEW MEMBERS | GENDER DISTRIBUTION                |              |  |
|------------------|-----|-----------------------------------------------|------------------------------------|--------------|--|
|                  |     | WORE NEW WEINBERS                             | MALE                               | 475 (42.83%) |  |
|                  |     |                                               | FEMALE                             | 634 (57.17%) |  |
| DROPPED MEMBERS  |     |                                               | NON BINARY                         | 0 (0.00%)    |  |
|                  |     |                                               | PREFER NOT TO ANSWER