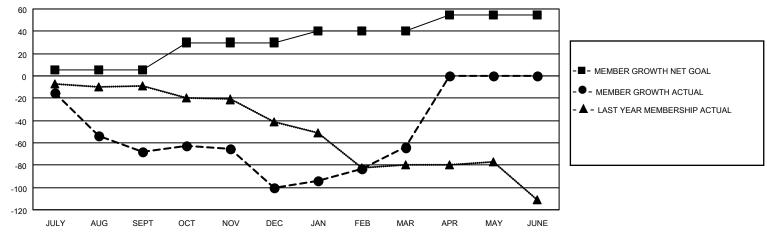

## GOALS AND ACTUAL MEMBERS CUMULATIVE

| DROPPED CLUBS: 7 |     | 25 CLUBS OF 64 ADDED 1 OR<br>MORE NEW MEMBERS | GENDER DISTRIBUTION                |              |  |
|------------------|-----|-----------------------------------------------|------------------------------------|--------------|--|
|                  |     | WORE NEW WEINBERS                             | MALE                               | 475 (42.83%) |  |
|                  |     |                                               | FEMALE                             | 634 (57.17%) |  |
| DROPPED MEMBERS  |     |                                               | NON BINARY                         | 0 (0.00%)    |  |
|                  |     |                                               | PREFER NOT TO ANSWER               | 0 (0.00%)    |  |
| DECEASED         | 5   |                                               |                                    | ,            |  |
| CLUB CANCELLED   | 74  | CLICK HERE FOR CUMULATIVE                     | TOTAL FAMILY UNIT MEMBERS 172      |              |  |
| OTHER            | 98  | MEMBERSHIP DATA                               |                                    |              |  |
| TOTAL            | 177 |                                               | FAMILY MEMBERS PAYING HALF DUES 88 |              |  |
|                  |     |                                               |                                    |              |  |